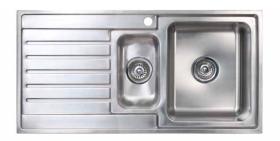

## Kubic Abovemount - Square, contemporary styling with deep bowls and a drainer

The simplicity, square lines and sleek satin finish of the Kubic series create a soft architectural aesthetic to complement contemporary and classic design influences.

- Square lines and silk finish
- 0.8mm thick premium 304 grade stainless steel
- Deep, large capacity bowls
- Easy to clean rounded corners
- Sound deadening
- Designer basket wastes

SUMMARY 1+½ bowls, one drainer on right or left
ORDER CODE SKS-KA150-RD 1 taphole, drainer on right
SKS-KA150-LD 1 taphole, drainer on left