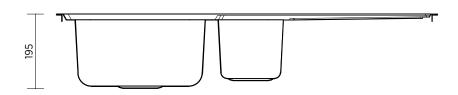

SKS-KA150-DT no taphole

WASTE Includes basket waste

Optional overflow kit available

BOWL SIZE Standard bowl: 340 x 400 mm, 190 mm deep Half bowl: 170 x 300 mm, 170 mm deep

ACCESSORIES A variety of accessories is available.