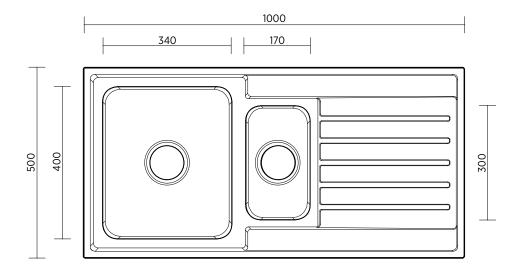

- Square lines and silk finish
- 0.8mm thick premium 304 grade stainless steel
- Deep, large capacity bowls
- Easy to clean rounded corners
- Sound deadening
- Designer basket wastes

SUMMARY 1+½ bowls, one drainer on right or left
ORDER CODE SKS-KA150-RD 1 taphole, drainer on right
SKS-KA150-LD 1 taphole, drainer on left

SKS-KA150-DT no taphole

WASTE Includes basket waste

Optional overflow kit available

BOWL SIZE Standard bowl: 340 x 400 mm, 190 mm deep Half bowl: 170 x 300 mm, 170 mm deep

ACCESSORIES A variety of accessories is available.